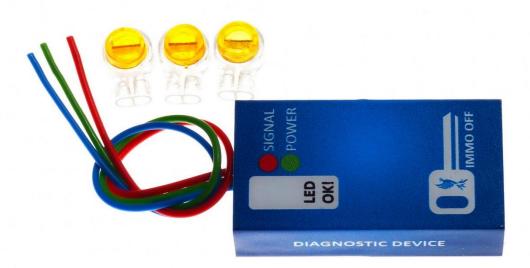

Diagnostic device Urządzenie diagnostyczne Emulator ESL

### ESL Emulator Chrysler, Dodge, Jeep

1. Product description:

Device simulate work of steering wheel block (bolt). It is meant to be used as diagnostic device during car repairs in car workshops.

2. Supported controllers

3. Emulator wires colours

| Red   | Red   | +12V ACC |
|-------|-------|----------|
| Blue  | Blue  | GND      |
| Green | Green | CODE     |

#### 4. LED diode colours in emulator

| Green |                                  | Emulator supply |
|-------|----------------------------------|-----------------|
| Red   | Emulator have been fitted to ECU |                 |

#### 5. Connecting emulator to the installation

Connect emulator to bundle of cables in plug. ESL bolt leave unplugged.

| Emulator |       | ESL Plug | 1 2 3 4 |
|----------|-------|----------|---------|
| +12V ACC | Red   | Pin 1    |         |
| GND      | Blue  | Pin 2    |         |
| CODE     | Green | Pin 4    |         |