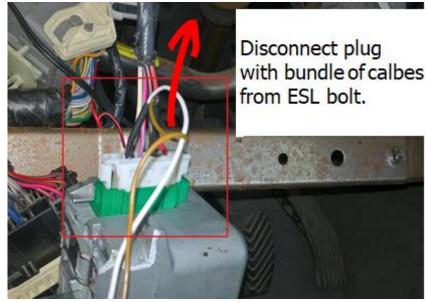

#### 5. Connecting emulator to the installation

Connect emulator to bundle of cables in plug. ESL bolt leave unplugged.

| Emulator |       | ESL Plug | 1 2 3 4 |
|----------|-------|----------|---------|
| +12V ACC | Red   | Pin 1    |         |
| GND      | Blue  | Pin 2    |         |
| CODE     | Green | Pin 4    |         |