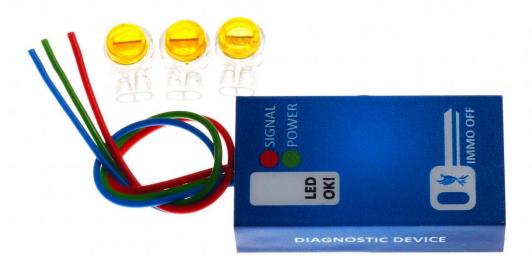

Diagnostic device Immobilizer emulator

3. Wire marks in emulator

| Red   | Red   | +12V ACC |
|-------|-------|----------|
| Blue  | Blue  | GND      |
| Green | Green | CODE     |

#### 4. LED diodes colors in emulator

| Green | Emulator supply                  |
|-------|----------------------------------|
| RED   | Emulator have been fitted to ECU |

5. Connecting emulator to the installation