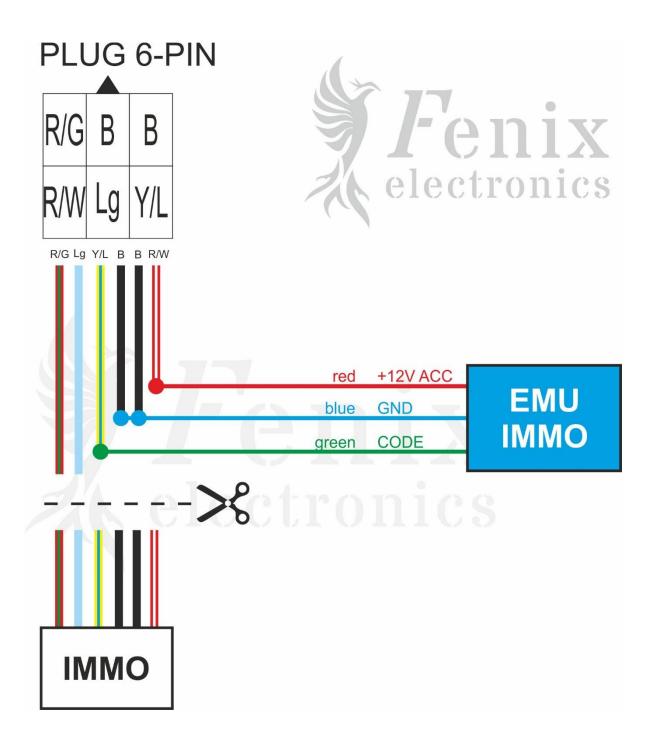

3. Wire marks in emulator

| Red   | Red   | +12V ACC |
|-------|-------|----------|
| Blue  | Blue  | GND      |
| Green | Green | CODE     |

#### 4. LED diodes colors in emulator

| Green | Emulator supply                  |
|-------|----------------------------------|
| RED   | Emulator have been fitted to ECU |

5. Connecting emulator to the installation